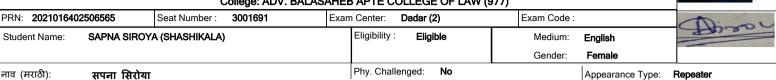

College: ADV. BALASAHEB APTE COLLEGE OF LAW (977)

| PRN: <b>2020016402</b>     | 290174 | Seat Number :              | 3001688 | Exam | n Center: Dadar (2)   | Exam Code : |                  | IPE Julcon |
|----------------------------|--------|----------------------------|---------|------|-----------------------|-------------|------------------|------------|
| Student Name: HINDLEKAR HI |        | RISHIKESH BAPUJI (BHARATI) |         |      | Eligibility: Eligible | Medium:     | English          | Tiwource   |
|                            |        |                            |         |      |                       | Gender:     | Male             |            |
| नाव (मराठी):               | ऋषिकेश |                            |         |      | Phy. Challenged: No   |             | Appearance Type: | Repeater   |